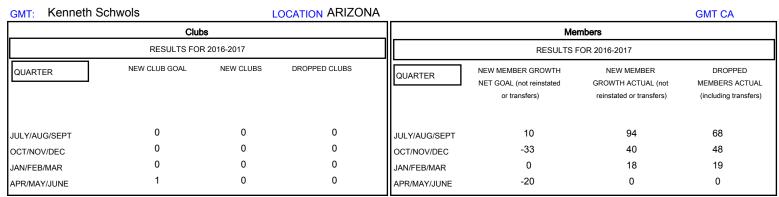

## MONTHLY MEMBERSHIP PROGRESS REPORT

District 21 C

Results as of: 2/28/2017



## GOALS AND ACTUAL NEW CLUBS CUMULATIVE 8.0 - CURRENT YEAR GOALS FOR NEW CLUBS 0.6 CURRENT YEAR ACTUAL NEW CLUBS - LAST YEAR ACTUAL NEW CLUBS 0.4 0.2 JUNE SEPT OCT NOV DEC JAN FEB MAR APR JULY AUG MAY



| DROPPED CLUBS: 0  DROPPED MEMBERS |          | 27 CLUBS OF 44 ADDED 1 OR MORE<br>NEW MEMBERS | GENDER DISTR<br>MALE<br>FEMALE     | 1BUTION<br>657 (59.46%)<br>448 (40.54%) |     |
|-----------------------------------|----------|-----------------------------------------------|------------------------------------|-----------------------------------------|-----|
| DECEASED                          | 9        | CLICK HERE FOR CUMULATIVE MEMBERSHIP DATA     | TOTAL FAMILY UNIT MEMBERS          |                                         | 307 |
| CLUB CANCELLED OTHER              | 0<br>126