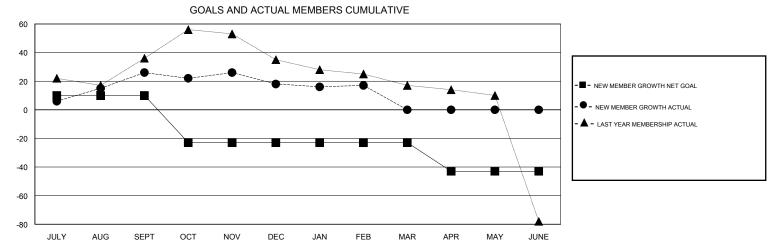

## GOALS AND ACTUAL NEW CLUBS CUMULATIVE 8.0 - CURRENT YEAR GOALS FOR NEW CLUBS 0.6 CURRENT YEAR ACTUAL NEW CLUBS - LAST YEAR ACTUAL NEW CLUBS 0.4 0.2 JUNE SEPT OCT NOV DEC JAN FEB MAR APR JULY AUG MAY